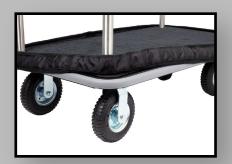

## BELLMAN'S CART BUMPER & WALL GUARD

### #BCBG-EST/ BCBG-STD Fits All H1S Carts PROTECTS WALLS

## Perfect For Any Property

Our Bellman's Cart Bumper & Wall Guard is the perfect soltuion for any property. This product protects Bellman's Carts from damaging hotel walls, doorways, elevators, etc. Keeping both your property and Bellman's Carts looking new.

#### Finish: Black Material: Nylon

#### Size Options:

Standard: 42" L x 24" W x 3" H Full Size: 48" L x 28" W x 3" H

# WHY CHOOSE WALL PROTECTOR

- Protects Against Wall Damage
- Extends the Life of Bellman's Carts
- Easy Installation Around Frame & Deck
- Use as a Bumper Replacement